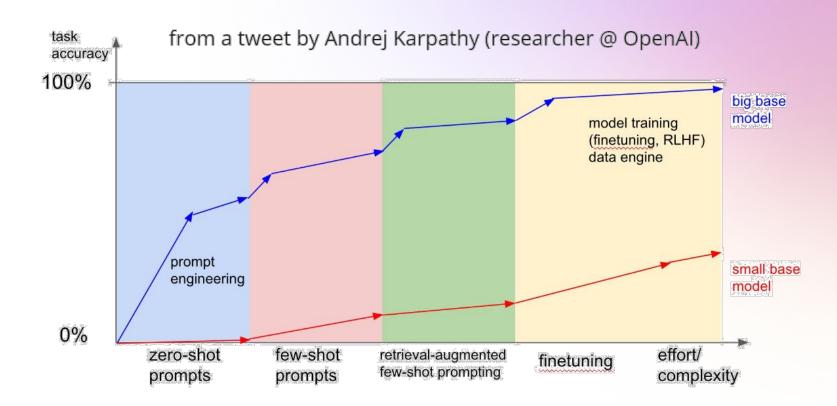

### Definition



#### **Prompt Engineering**

## The art (and science) of talking to a computer\*

\*hooked into an LLM, and especially in the context of a particular goal!

#### **Prompting**

Single prompt? Or multiple?



Figuring out how to use AI to generate outputs (of sufficient quality) that gets you from A to B *significantly faster* than (& at commensurate cost w/) status quo

Figuring out how to use AI to generate particular outputs given sufficiently specified inputs at higher levels of reliability

#### **Engineering**



**At Your Service** 

# Feel free to ask any questions

chiefaiofficer.com