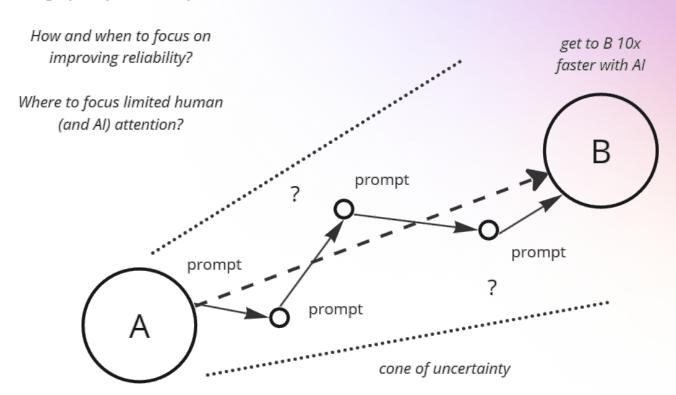

#### **Prompting**

Single prompt? Or multiple?

Figuring out how to use AI to generate outputs (of sufficient quality) that gets you from A to B *significantly faster* than (& at commensurate cost w/) status quo

Figuring out how to use AI to generate particular outputs given sufficiently specified inputs at higher levels of reliability