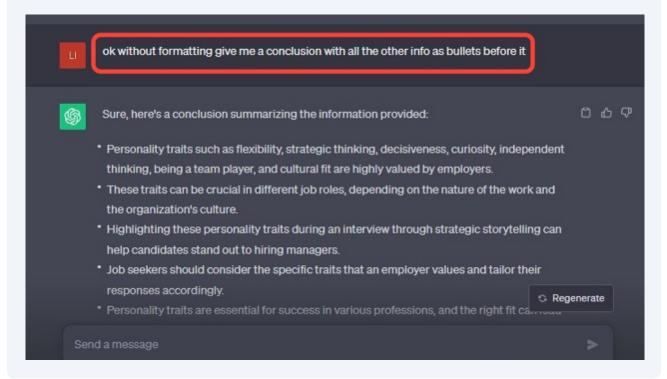

6

7

To get a summary of ChatGPT's evaluation, enter the following prompt in the message field:

"Without formatting, give me a conclusion with all the other info as bullets before it."

**8** Rate the applicant by entering the following prompt: