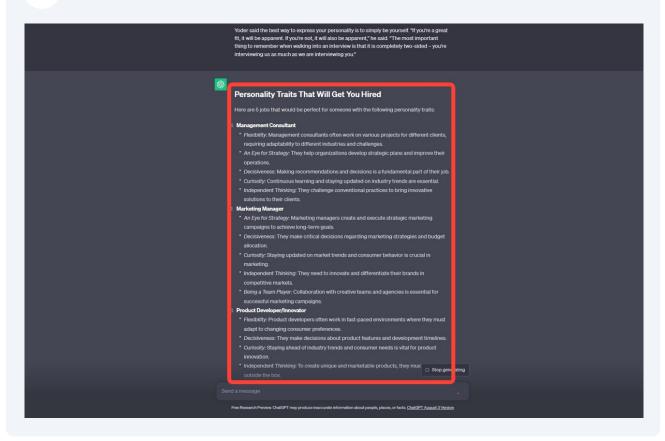

## **Profiling Like the FBI**

This guide demonstrates how to use ChatGPT to assist an HR team in profiling job candidates. This resource can be valuable in streamlining candidate selection process.

| 1 | Copy the results of an applicant's personality assessment (such as from Kolbe or<br>DiSC).                                                                                                                                         |
|---|------------------------------------------------------------------------------------------------------------------------------------------------------------------------------------------------------------------------------------|
|   |                                                                                                                                                                                                                                    |
| 2 | Navigate to <u>https://chat.openai.com/</u>                                                                                                                                                                                        |
|   |                                                                                                                                                                                                                                    |
| 3 | In the message field, enter the following prompt:                                                                                                                                                                                  |
|   | "Please give me 5 jobs that would be perfect for the following personality type and another 5 that would be terrible."                                                                                                             |
|   | Then, paste the assessment result.                                                                                                                                                                                                 |
|   |                                                                                                                                                                                                                                    |
|   |                                                                                                                                                                                                                                    |
|   | Plan an itinerary<br>to experience the wildlife in the Australian outback Alinked list problem                                                                                                                                     |
|   | Show me a code snippet Compare business strategies   of a website's sticky header for transitioning from budget to luxury vs. luxury to bu                                                                                         |
|   | Please give me 5 jobs that would be perfect for the following personality type and another 5 that would be terrible:                                                                                                               |
|   | The personality traits that will get you hired<br>Hiring experts and business leaders weighed in on the personality traits that can make the<br>difference between a strong applicant and the standout candidate who gets the job. |
|   | 1. Flexibility                                                                                                                                                                                                                     |
|   | Free Research Preview. ChatGPT may produce inaccurate information about people, places, or facts. ChatGPT August 3 Version                                                                                                         |