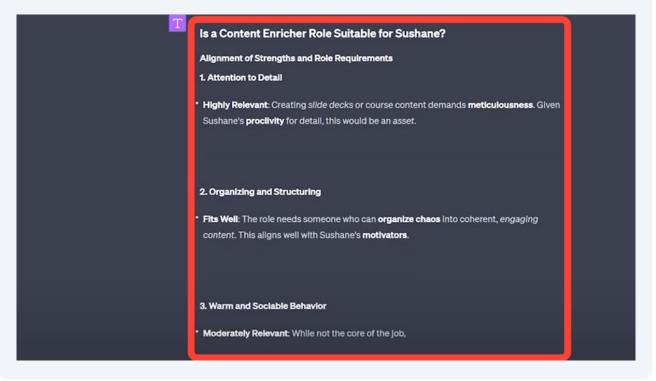

4 You should see ChatGPT's response based on your prompt.

**5** Provide a description of the role that needs to be filled.

You should see ChatGPT's evaluation of how this type of personality fits with the job description.