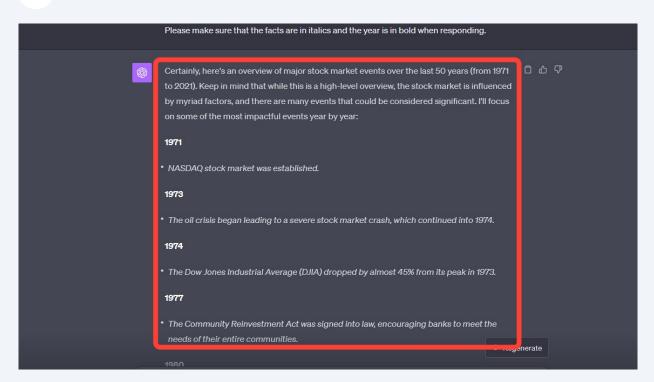

## **Assessing Prompt Output**

- 1 Navigate to <a href="https://chat.openai.com/">https://chat.openai.com/</a>
- In the message field, enter the prompt that you would like to be assessed and reviewed.

You should see ChatGPT's output based on the prompt given.