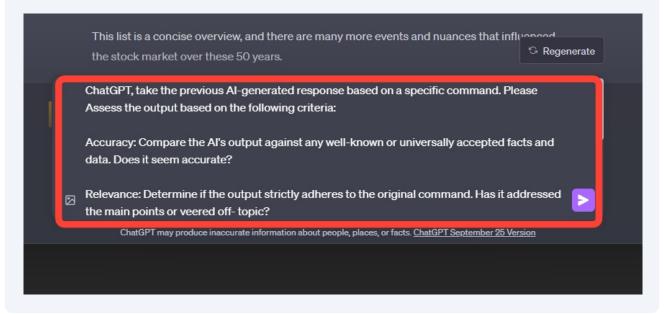

4

Enter this prompt in the message field:

"ChatGPT, take the previous AI-generated response based on a specific command. Please Assess the output based on the following criteria:

Accuracy: Compare the AI's output against any well-known or universally accepted facts and data. Does it seem accurate?

Relevance: Determine if the output strictly adheres to the original command. Has it addressed the main points or veered off- topic?

Completeness: Analyze whether the response seems comprehensive, covering all the points of the command.

Format alignment: Does the output conform to any specified format or structure?

Ambiguities: Identify any parts of the output that could be unclear or open to interpretation.

Example Consistency: If the original prompt chain or command provided examples, ensure the output matches the style or pattern of those examples.