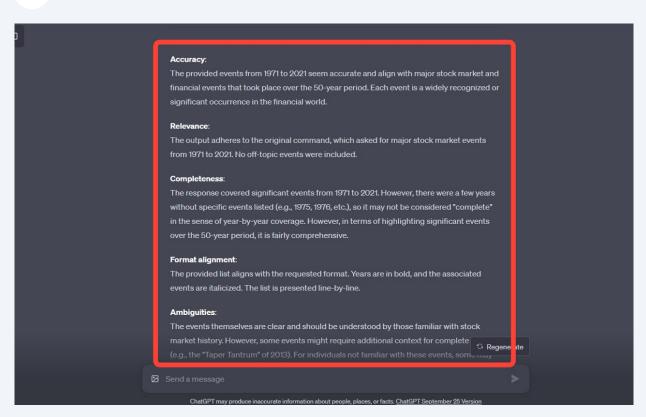

alyze whether the response seems comprehensive, covering all the points of the command.

Format alignment: Does the output conform to any specified format or structure?

Ambiguities: Identify any parts of the output that could be unclear or open to interpretation.

Example Consistency: If the original prompt chain or command provided examples, ensure the output matches the style or pattern of those examples.

Given this, please assess the following AI-generated output: {AI-generated response}."

The prompt is designed to guide ChatGPT through the evaluation process, step-by-step. When you replace the previous message with the actual output you want to be assessed, ChatGPT should provide a detailed evaluation based on the criteria.



## You should see ChatGPT's assessment of your prompt.